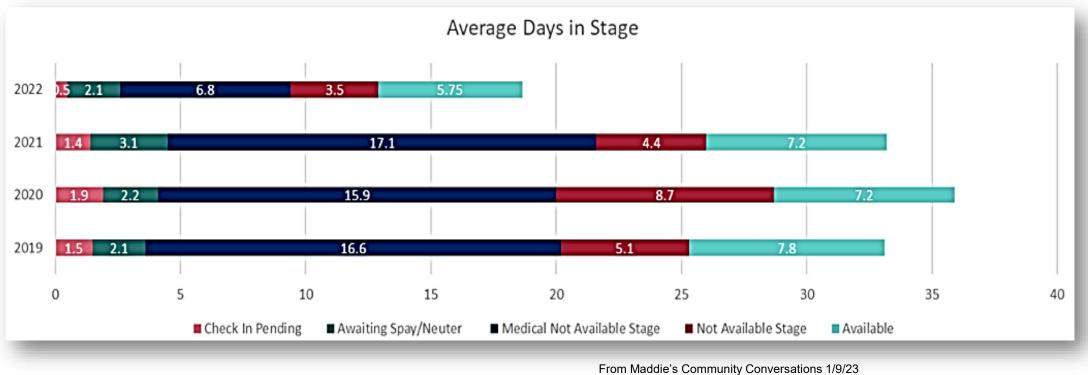

#### **Think-Write-Share**

Go with the Flow: Increasing Efficiencies Using Animal Data, Meaghan Swan-Wilson

- 1. Interpret this chart- what data is being presented?
- 2. Compare the data from 2022 to the previous years.
- 3. What are some changes the shelter might have made to explain the results in 2022 compared to previous years?
  Becky Stuntebeck rstuntebeck@ucdavis.edu Cindi Delany cddelany@ucdavis.edu
- 4. What data would you need to make a chart like this?
- 5. Do you have any questions about this chart?