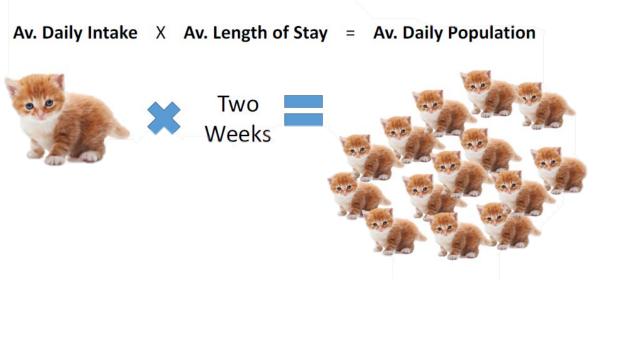

#### Bottlenecks – Breakout Rooms (8 minutes)

- What are important bottlenecks in shelters?
  - In your shelter?
- How could you use data to address these bottlenecks?
  - Think about data you could use before and/or after changes.
  - Think about how "granular" you want the data to be; is that feasible at your agency?
  - What changes would be needed to make it feasible?
    - Data entry/software use
    - Daily operations/systems