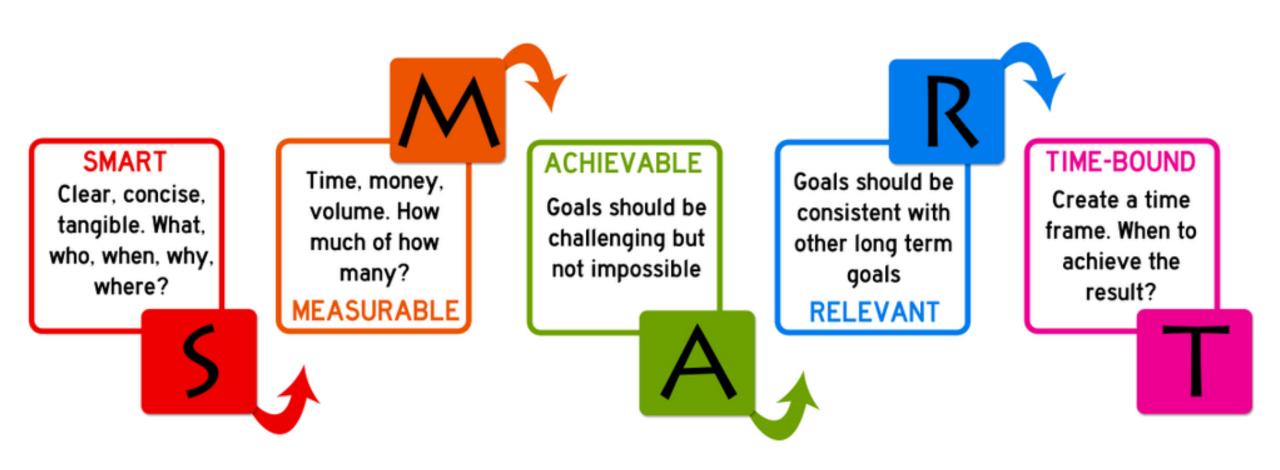

### **SMART Goal Setting**

# **SMART Goal Setting**

**Example:** Starting in June 2023, **increase RTO of large dogs** found in the 91790 zip code from 10 dogs per month to 15 dogs per month

**Specific:** Large dogs found in 91790

**Measurable**: Increase average by 5 dogs per month (from 10 to 15)

Achievable: Approximately 1 extra dog per week

Realistic: Within the scope of changes being implemented

**Time-bound:** Starting in June 2023 allows time to prep and gives a starting point