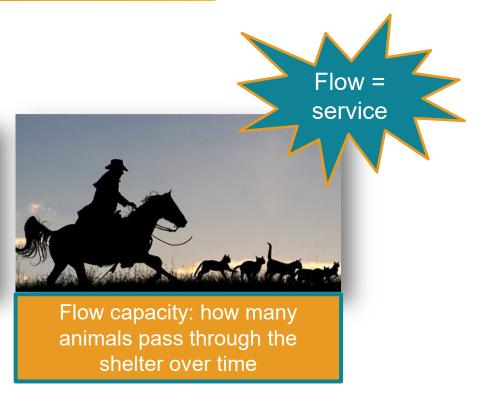

## **Holding Versus Flow Capacity**

Holding capacity: How many animals in the shelter at any one time.